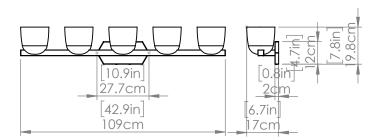

#### DIMENSIONS

Length / Ø: N/A Width: 43 in Height: 7.75 in Depth: 6.75 in

**Minimum Height:** 7.75 in **Maximum Height:** N/A