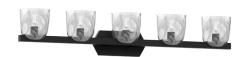

### FINISH OPTIONS

Brass with Milky Swirl Glass Ebony with Milky Swirl Glass

#### **LAMPING**

Number of Sockets: 5

Wattage of Individual Socket: 40W Socket Type: Candelabra Base (E12) Socket Orientation: Up Or Down Lamp Confinement: Semi Enclosed

Voltage: 120V Dimmable: Yes Bulbs Not Included