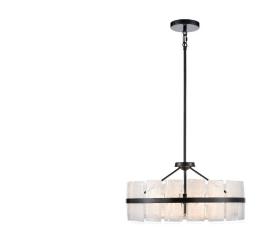

#### **FINISH OPTIONS**

Ebony with Milky Swirl Glass Ebony with Gray Faux Alabaster Brass with Milky Swirl Glass Brass with Brown Faux Alabaster

#### **DIMENSIONS**

**Length / Ø:** 20.25 in

Width: N/A Height: 10 in Depth: N/A

Minimum Height: 14.5 in Maximum Height: 54.75 in