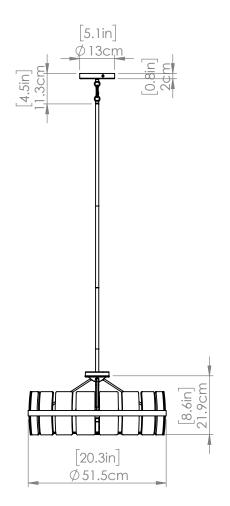

#### **DIMENSIONS**

**Length / Ø:** 20.25 in

Width: N/A Height: 10 in Depth: N/A

Minimum Height: 14.5 in Maximum Height: 54.75 in