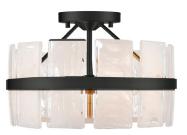

### **FINISH OPTIONS**

Ebony with Milky Swirl Glass Ebony with Gray Faux Alabaster Brass with Milky Swirl Glass Brass with Brown Faux Alabaster