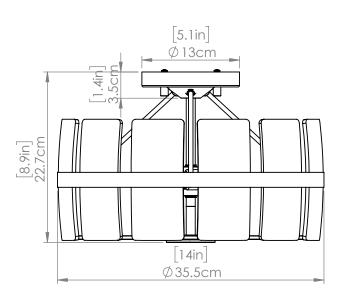

#### DIMENSIONS

Length / Ø: 14 in Width: N/A Height: 9.25 in Depth: N/A Minimum Height: 9.25 in Maximum Height: N/A