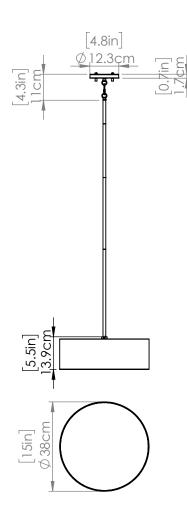

#### **DIMENSIONS**

Length / Ø: 15" Width: N/A" Height: 5.5" Depth: 15"

Minimum Height: 7"
Maximum Height: N/A"

# PIPE / CHAIN / CORD INFORMATION

Pipe/Chain Kit Included: N/A Pipe Information: N/A Chain Information: N/A Wire/Cord Information: 8 in Max Sloped Ceiling Angle:

\*Conversion 19° to 45°: ASY0101+Finish (2 loops + 1 chain):