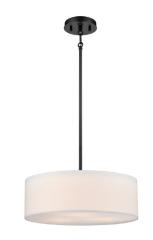

## SKU DVP5320

#### FINISH OPTIONS

Brass with Sateen White Shade Buffed Nickel with Sateen White Shade Ebony with Sateen White Shade

#### **DIMENSIONS**

Length / Ø: 15" Width: N/A" Height: 5.5" Depth: 15"

Minimum Height: 7"
Maximum Height: N/A"