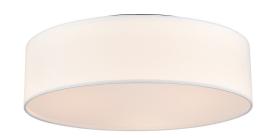

### FINISH OPTIONS

Brass with Sateen White Shade Buffed Nickel with Sateen White Shade Ebony with Sateen White Shade

#### **DIMENSIONS**

Length / Ø: 15" Width: N/A" Height: 4.75" Depth: N/A"

Minimum Height: N/A" Maximum Height: N/A"