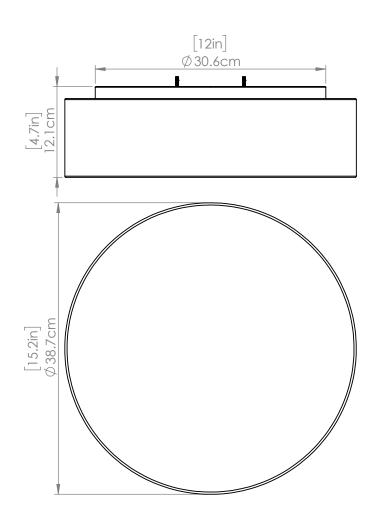

#### **DIMENSIONS**

Length / Ø: 15" Width: N/A" Height: 4.75" Depth: N/A"

Minimum Height: N/A" Maximum Height: N/A"