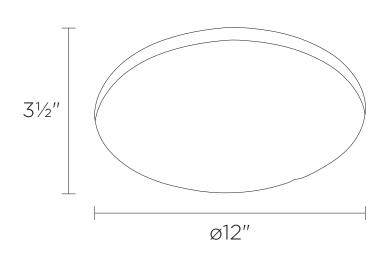

#### FINISH OPTIONS

Buffed Nickel with Half Opal Glass (BN-OP) Chrome with Half Opal Glass (CH-OP)

Length / Ø: 12" Width: N/A" Height: 3.5" Depth: N/A"

Minimum Height: N/A" Maximum Height: N/A"

Wattage:13W Initial Lumens:900