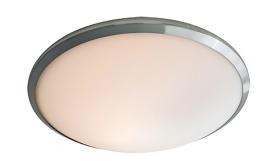

#### FINISH OPTIONS

Buffed Nickel with Half Opal Glass (BN-OP) Chrome with Half Opal Glass (CH-OP)

Length / Ø: 12" Width: N/A" Height: 3.5" Depth: N/A"

Minimum Height: N/A" Maximum Height: N/A"

Wattage:13W Initial Lumens:900