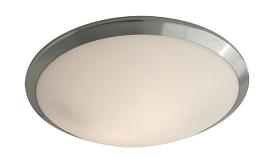

## **ESSEX AC LED**

# FLUSH MOUNT

#### FINISH OPTIONS

Buffed Nickel with Half Opal Glass (BN-OP) Chrome with Half Opal Glass (CH-OP)

Length / Ø: 16" Width: N/A" Height: 3.5" Depth: N/A"

Minimum Height: N/A" Maximum Height: N/A"

Wattage:20W Initial Lumens:1600