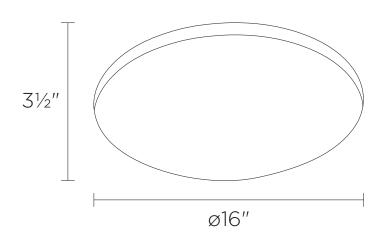

#### FINISH OPTIONS

Buffed Nickel with Half Opal Glass (BN-OP) Chrome with Half Opal Glass (CH-OP)

Length / Ø: 16" Width: N/A" Height: 3.5" Depth: N/A"

Minimum Height: N/A" Maximum Height: N/A"

Wattage:20W Initial Lumens:1600